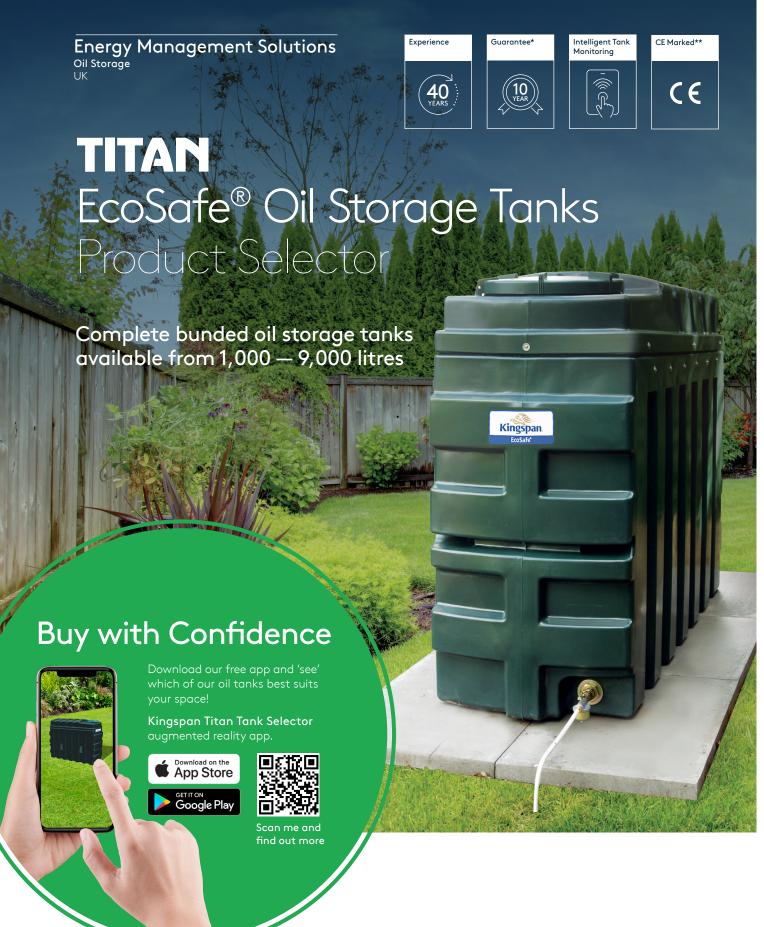

# Watchman Sonic Advanced Tank Pack

All EcoSafe tanks come complete with a Watchman Sonic Advanced tank pack. Greatly reduces installation time.

#### Tank Pack consists of:

- 1. Advanced Transmitter
- 2. Advanced Receiver
- 3.PTFE Tape
- 4.Gate Valve and Filter

Fuel Type: Kerosene (C1/C2), Fuel Oil (A2), Gas Oil/Diesel (D) and biofuel as defined in BSEN2869, BSEN590 and BSEN14214.